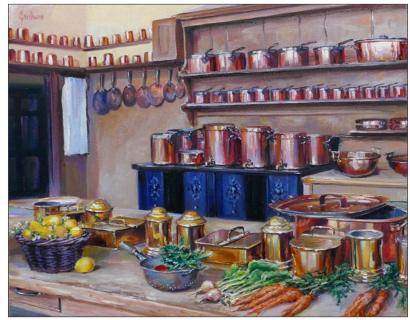

Golden Statue at the Ritz, London 12" x 9" Oil on Canvas

Kitchen Accoutements of Lenzburg Castle 14" x 18" Oil on Canvas

The Servants' Quarters of Petworth House, England 11" x 14" Oil on Canvas

Below the Tapestry, Chateau de la Treyne 10" x 8" Oil on Canvas