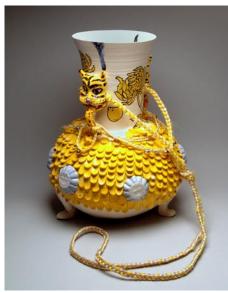

NC, in 2008, The Weatherspoon Museum of continued above on next column to the right

Work by Jiha Moon

Northampton, MA, and Weatherspoon Art Museum, Greensboro, NC

Moon typically renders her works uscontinued on Page 25