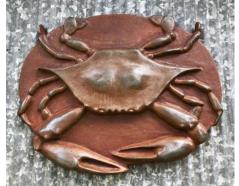

Works on view include photographic processes such as digital infrared, cyanotype, palladium, platinum/palladium, 3 color gum, or archival pigment print, many being unique one of a kind prints hand crafted in

Work by Sam Wang

the darkroom or utilizing digital technologies. The gift he gives to the viewers are photographs that present otherworldly moments that engage our imaginations.

continued on Page 13