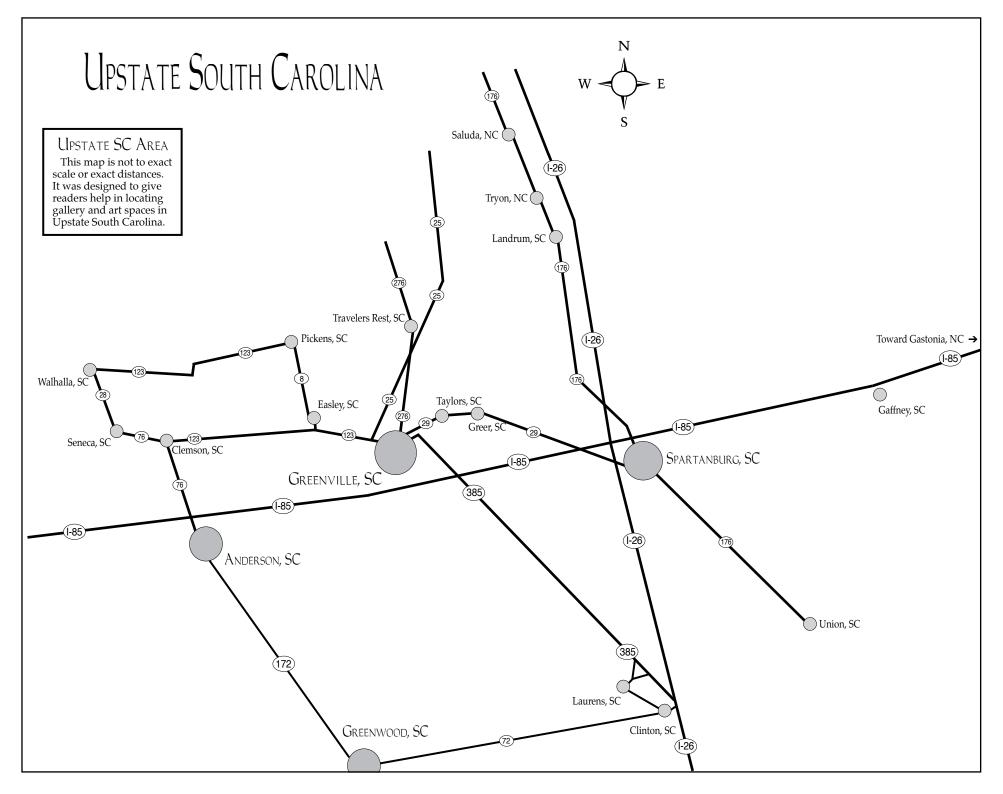

Meler's journey as a Polish immigrant to America underscores the visual patterns she creates. As time passes, memories change, distort and blur together. Her layered prints repeat and change direction on top of each other, mimicking the process of remembering. Foley was immersed in the field of aviation at an early age, instilling an inclination to defy limitations. His delicate sculptural forms, made of various cones, are held together by tension lines. For Foley, aviation dances the line between grace and imminent danger. The Greenville Center for the Creative Arts is located in the Brandon Mill on Abney Street in Greenville, SC.

ANDY WARHOL PORTRAITS & THE EVERYDAY

Work by Nathaniel Foley

For further information check our SC Institutional Gallery listings, call the Center at 864/735-3948 or visit (www.artcentergreenville.org).

Lee Gallery