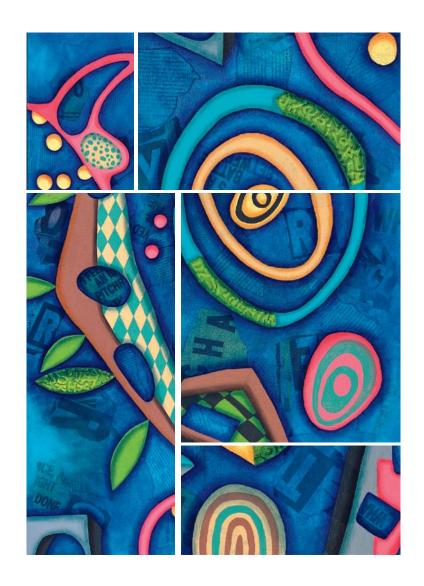

# KEITH GRACE IN+OUT OF CONTEXT

## Through April 21

In + Out of is an entirely new collection of abstract, mixed media work by Keith Grace that pivots from his current figurative paintings. Inspired by spontaneous drawings rediscovered from his past career as a newspaper graphics editor — this interactive exhibition explores shape, color, form, texture, and connectivity.