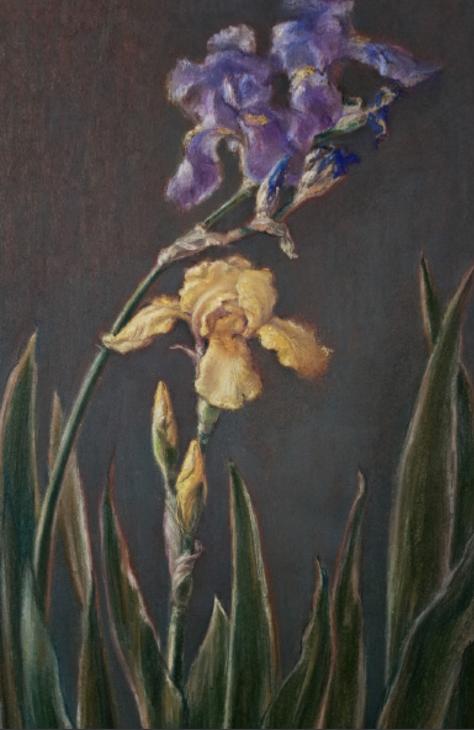

## Catherine Labbé & Nancy Jaramillo

– PRESENT–

## MIDSUMMER AT WOODBINE:

An ever changing exhibit of garden flowers & forest plants.

The transition of Midsummer into Autumn is at the heart of the exhibit "Midsummer at Woodbine."

In their drawing, painting, printmaking, and mixed media work Catherine and Nancy mimic this seasonal transition by gradually adding and changing artworks in the exhibition as September flows into October.

The exhibition will change weekly leading up to a final reveal on closing night.