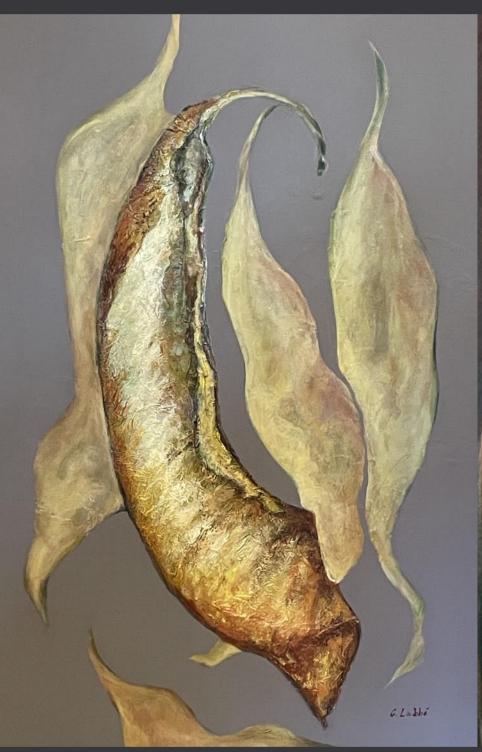

## Catherine Labbé & Nancy Jaramillo

– PRESENT–

## MIDSUMMER AT WOODBINE:

An ever changing exhibit of garden flowers & forest plants.

The transition of Midsummer into Autumn is at the heart of the exhibit "Midsummer at Woodbine."

In their drawing, painting, printmaking, and mixed media work Catherine and Nancy mimic this seasonal transition by gradually adding and changing artworks in the exhibition as September flows into October.

The exhibition will change weekly leading up to a final reveal on closing night.